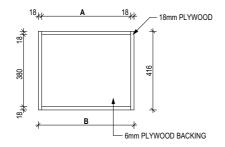

## **ELEVATION**

Scale: 1:20

| TABLE 2 - SHAMPO<br>PLYWOOD B                                       |                          |                          |
|---------------------------------------------------------------------|--------------------------|--------------------------|
| SHAMPOO RECESS SIZE                                                 | Α                        | В                        |
| "SMALL" 470 x 380mm<br>"MEDIUM" 800 x 380mm<br>"LARGE" 1500 x 380mm | 470mm<br>800mm<br>1500mm | 506mm<br>836mm<br>1536mm |

## PLYWOOD CUTOUT BOX CUTOUT REQUIREMENT

Scale: 1:20

DO NOT SCALE DRAWINGS, USE FIGURED DIMENSIONS ONLY.
CHECK & VERIFY DIMENSIONS & LEVELS PRIOR TO THE COMMENCEMENT OF ANY WORK.
ALL DISCREPANCIES TO BE REPORTED TO THE DRAFTING OFFICE.