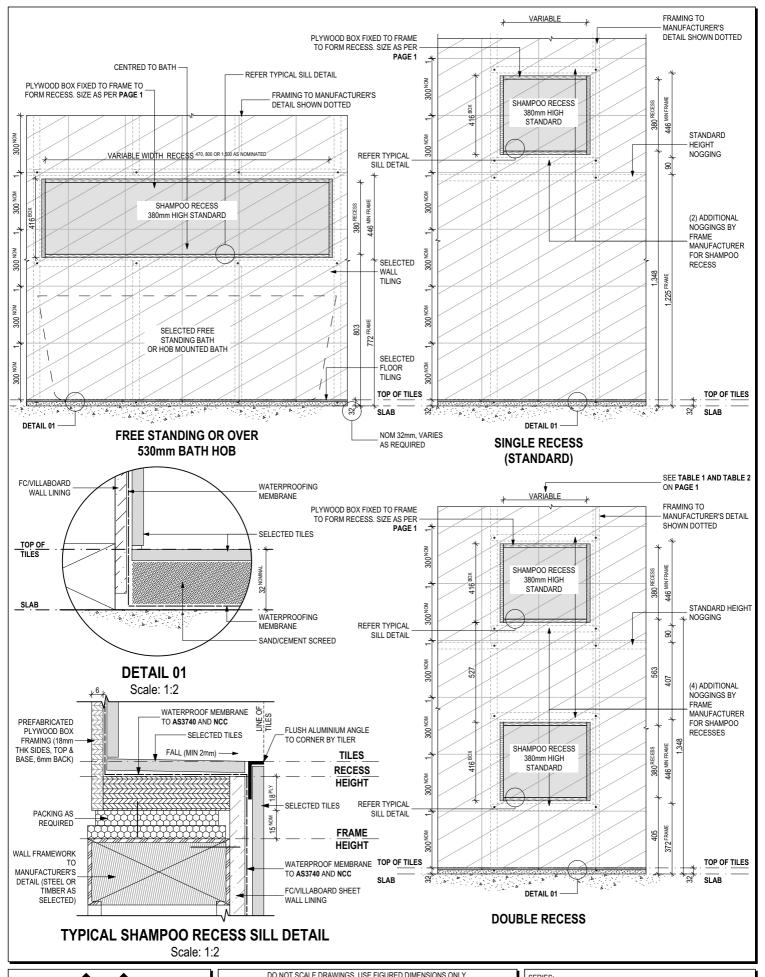

## IMPORTANT: SHAMPOO RECESS MUST NOT POND WATER, BASE MUST INCLUDE A MINIMUM 2mm FALL TO FRONT EDGE FOR WATER RUNOFF (BY TILER).

**IMPORTANT: REFER TO PAGE 2 FOR INSTALLATION HEIGHTS** 

IMPORTANT: ALL SHAMPOO RECESSES ARE UPGRADES

| TABLE 1 - FRAME STUD OPENING SIZES FRAME SIZES (REFER TO INDIVIDUAL DETAILS) |        |        |
|------------------------------------------------------------------------------|--------|--------|
| SHAMPOO REC <mark>ESS SIZE</mark>                                            | WIDTH  | HEIGHT |
| "SMALL" 470 x 380mm                                                          | 548mm  | 446mm  |
| "MEDIUM" 800 x 380mm                                                         | 878mm  | 446mm  |
| "LARGE" 1500 x 380mm                                                         | 1578mm | 446mm  |
| REFER TO PAGE 2 FOR INSTALLATION HEIGHTS                                     |        |        |

IMPORTANT: 800 x 380mm SHAMPOO RECESS OPTION IS ONLY AVAILABLE IN SHOWER WIDTHS 1000mm OR GREATER.

IMPORTANT: 1500 x 380mm SHAMPOO RECESS OPTION IS ONLY AVAILABLE IN SHOWER WIDTHS 1700mm OR GREATER.

NOTE: ASSEMBLY BY McDONALD JONES HOMES, ALL ELEMENTS TO BE CUT AND ASSEMBLED OFF-SITE WITH DELIVERY TO SITE ONLY WHEN NEEDED.

IMPORTANT: BOX FRAME TO BE CENTRED IN THE SHOWER IN DOUBLE THICKNESS INTERNAL WALL OR STANDARD EXTERNAL CAVITY WALL.

**NOTE**: DIMENSIONS NOMINATED IN DETAIL DO NOT REFLECT THE FINISHED OPENING SIZE, SUBJECT TO CLIENT SELECTED TILES OPENING SIZE WILL VARY.

IMPORTANT: WHEN SHAMPOO RECESS IS SELECTED OVER BATH, TILING IS TO BE INCREASED IN HEIGHT TO THE NEXT FULL TILE ABOVE SHAMPOO RECESS.

IMPORTANT: NO STUDS ARE TO BE LOCATED WITHIN CENTRE LOCATION SHAMPOO RECESS REGARDLES OF LOCATION (SHOWER OR BATH).

SECTION Scale: 1:20

G-WETA-TILE01

## PLYWOOD CUTOUT BOX CUTOUT REQUIREMENT

Scale: 1:20

DO NOT SCALE DRAWINGS, USE FIGURED DIMENSIONS ONLY.
CHECK & VERIFY DIMENSIONS & LEVELS PRIOR TO THE COMMENCEMENT OF ANY WORK.
ALL DISCREPANCIES TO BE REPORTED TO THE DRAFTING OFFICE.

| SERIES:<br>WET AREAS (G-WETA                        | 4)                  |          |
|-----------------------------------------------------|---------------------|----------|
| DESCRIPTION:                                        |                     |          |
| PAGE 2 - SHAMPOO RECESSES - WET AREA TILING HEIGHTS |                     |          |
| DETAIL CODE: G-WETA-TILE01                          | SCALE:<br>1:20, 1:2 | PAGE No: |