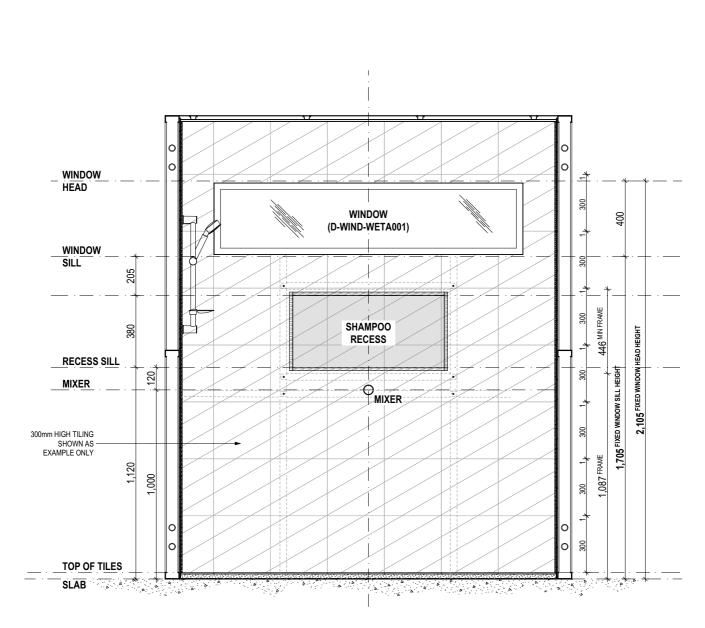

## **SINGLE RECESS UNDER 400 HIGH WINDOW**

DO NOT SCALE DRAWINGS, USE FIGURED DIMENSIONS ONLY.
CHECK & VERIFY DIMENSIONS & LEVELS PRIOR TO THE COMMENCEMENT OF ANY WORK.
ALL DISCREPANCIES TO BE REPORTED TO THE DRAFTING OFFICE.

| SERIES.            |
|--------------------|
| WET AREAS (G-WETA) |

DESCRIPTION:

PAGE 3 - SHAMPOO RECESSES - WETA AREA TILING HEIGHTS UNDER 400 HIGH WINDOW

| DETAIL CODE:  | SCALE: | PAGE No: |
|---------------|--------|----------|
| G-WETA-TILE01 | 1:20   | 3 of 3   |