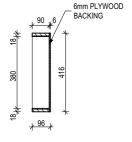

## **ELEVATION**

Scale: 1:20

| TABLE 2 - SHAMPO<br>PLYWOOD B                                       |                          |                          |
|---------------------------------------------------------------------|--------------------------|--------------------------|
| SHAMPOO RECESS SIZE                                                 | Α                        | В                        |
| "SMALL" 470 x 380mm<br>"MEDIUM" 800 x 380mm<br>"LARGE" 1500 x 380mm | 470mm<br>800mm<br>1500mm | 506mm<br>836mm<br>1536mm |

## PLYWOOD CUTOUT BOX CUTOUT REQUIREMENT

Scale: 1:20

DO NOT SCALE DRAWINGS, USE FIGURED DIMENSIONS ONLY.
CHECK & VERIFY DIMENSIONS & LEVELS PRIOR TO THE COMMENCEMENT OF ANY WORK.
ALL DISCREPANCIES TO BE REPORTED TO THE DRAFTING OFFICE.