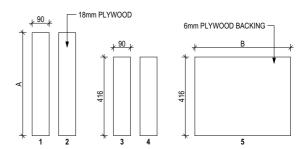

## **ELEVATION**

Scale: 1:20

| TABLE 2 - SHAMPO<br>PLYWOOD B                                       |                          |                          |
|---------------------------------------------------------------------|--------------------------|--------------------------|
| SHAMPOO RECESS SIZE                                                 | Α                        | В                        |
| "SMALL" 470 x 380mm<br>"MEDIUM" 800 x 380mm<br>"LARGE" 1500 x 380mm | 470mm<br>800mm<br>1500mm | 506mm<br>836mm<br>1536mm |

## PLYWOOD CUTOUT BOX CUTOUT REQUIREMENT

Scale: 1:20

DO NOT SCALE DRAWINGS, USE FIGURED DIMENSIONS ONLY.
CHECK & VERIFY DIMENSIONS & LEVELS PRIOR TO THE COMMENCEMENT OF ANY WORK.
ALL DISCREPANCIES TO BE REPORTED TO THE DRAFTING OFFICE.