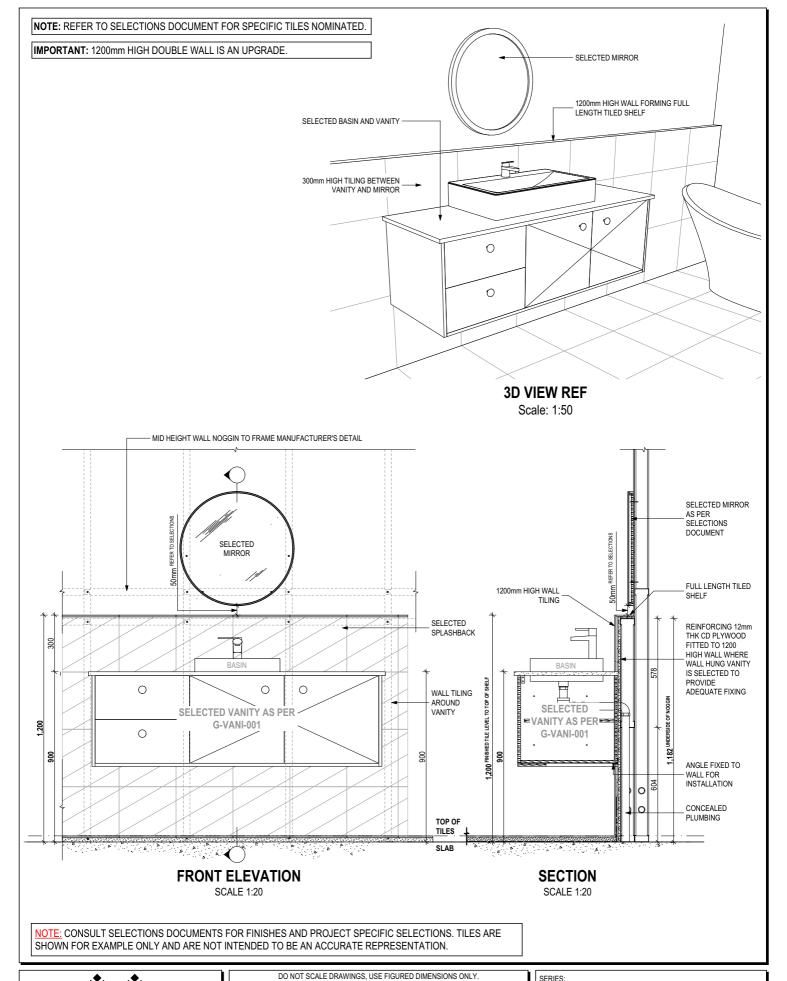

## WET AREAS (G-WETA)

DESCRIPTION:

PAGE 1 - 1200mm HIGH DOUBLE WALL TO WET AREA UPGRADE

| DETAIL CODE:  | SCALE:     | PAGE No: |
|---------------|------------|----------|
| G-WETA-WALL01 | 1:50, 1:20 | 1 of 1   |