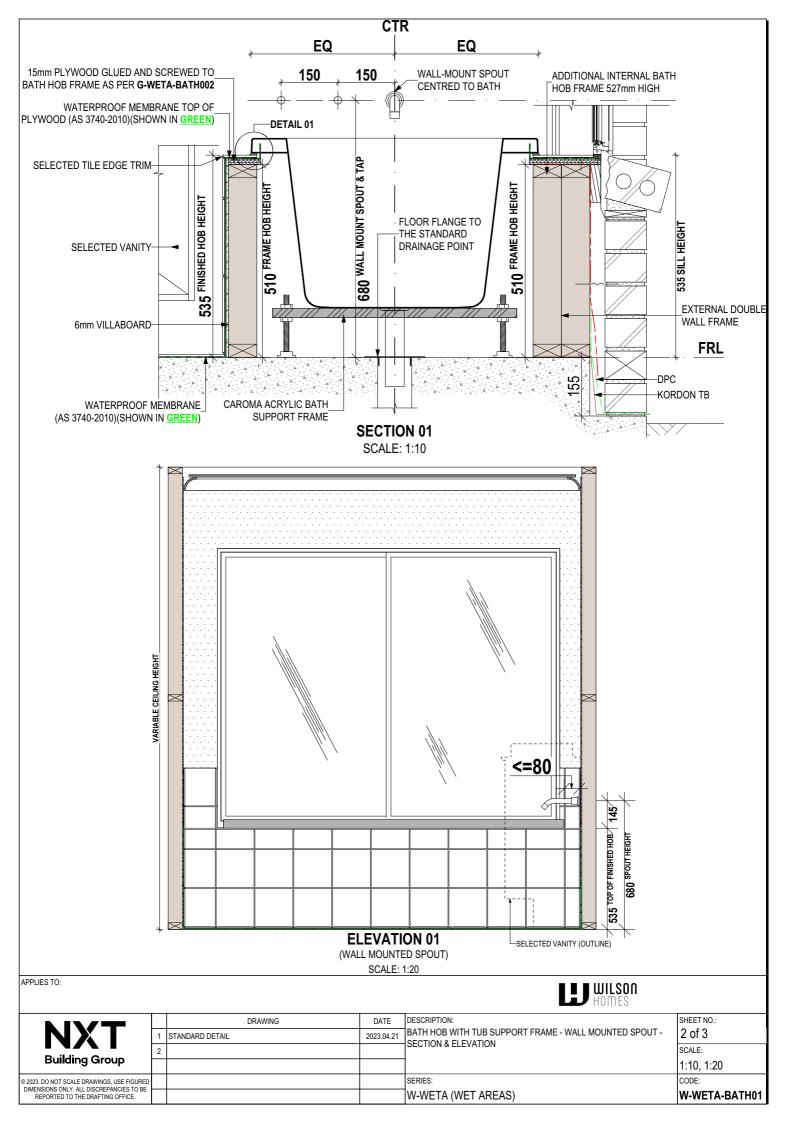

APPLIES TO:

LJ WILSON Homes

|                                                                                                                      |   | DRAWING         | D,         |                                             | SHEET NO.:    |
|----------------------------------------------------------------------------------------------------------------------|---|-----------------|------------|---------------------------------------------|---------------|
| Building Group                                                                                                       | 1 | STANDARD DETAIL | 2023.04.21 | BATH HOB WITH TUB SUPPORT FRAME - DETAIL 01 | 3 of 3        |
|                                                                                                                      | 2 |                 |            |                                             | SCALE:        |
|                                                                                                                      |   |                 |            |                                             | 1:2           |
| © 2023. DO NOT SCALE DRAWINGS, USE FIGURED DIMENSIONS ONLY. ALL DISCREPANCIES TO BE REPORTED TO THE DRAFTING OFFICE. |   |                 |            | SERIES:                                     | CODE:         |
|                                                                                                                      |   |                 |            | W-WETA (WET AREAS)                          | W-WETA-BATH01 |