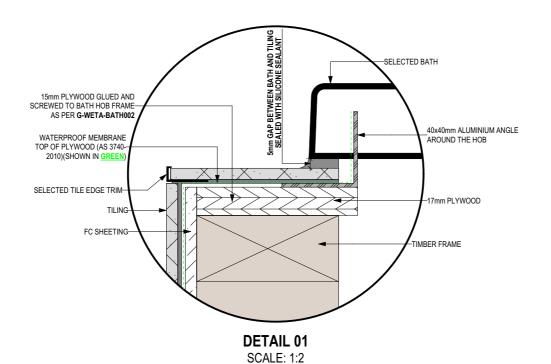

APPLIES TO:

LJ WILSON Homes

|                                                                                                                      |   | DRAWING         | D,         |                                             | SHEET NO.:    |
|----------------------------------------------------------------------------------------------------------------------|---|-----------------|------------|---------------------------------------------|---------------|
| Building Group                                                                                                       | 1 | STANDARD DETAIL | 2023.04.21 | BATH HOB WITH TUB SUPPORT FRAME - DETAIL 01 | 3 of 3        |
|                                                                                                                      | 2 |                 |            |                                             | SCALE:        |
|                                                                                                                      |   |                 |            |                                             | 1:2           |
| © 2023. DO NOT SCALE DRAWINGS, USE FIGURED DIMENSIONS ONLY. ALL DISCREPANCIES TO BE REPORTED TO THE DRAFTING OFFICE. |   |                 |            | SERIES:                                     | CODE:         |
|                                                                                                                      |   |                 |            | W-WETA (WET AREAS)                          | W-WETA-BATH01 |