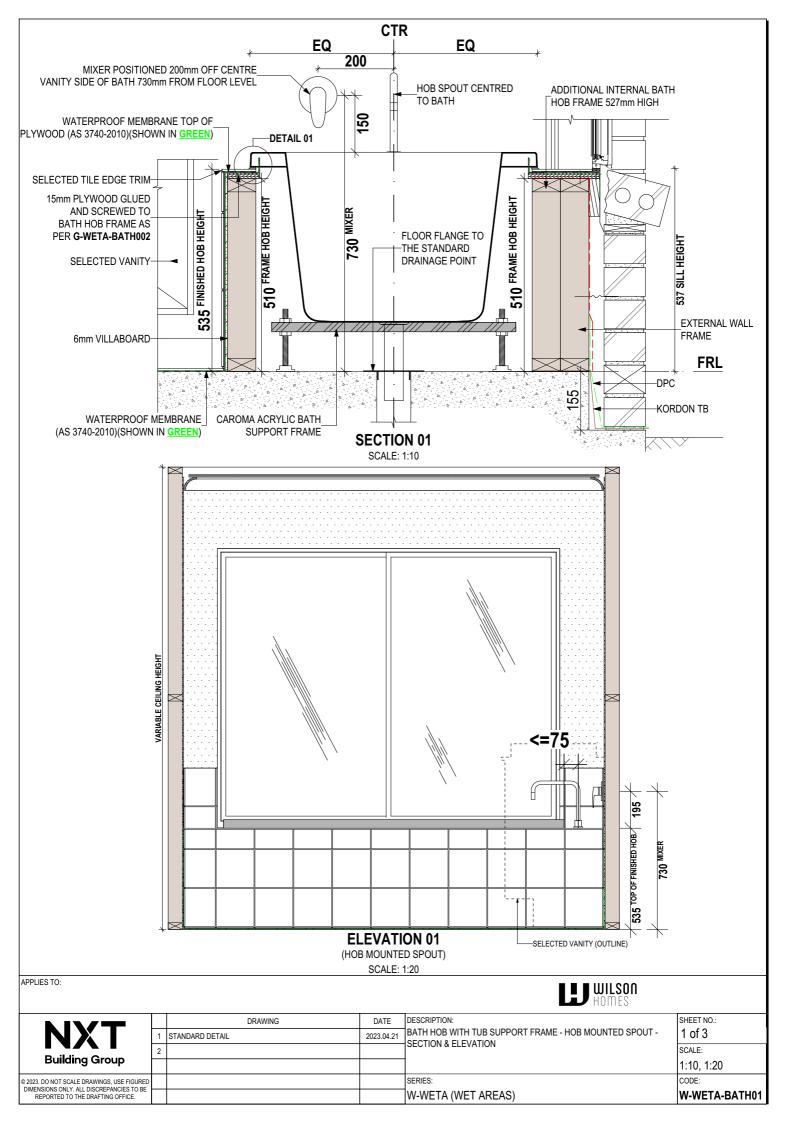

APPLIES TO:

LJ WILSON Homes

|                                                                                                                      |   | DRAWING         | D,         |                                             | SHEET NO.:    |
|----------------------------------------------------------------------------------------------------------------------|---|-----------------|------------|---------------------------------------------|---------------|
| Building Group                                                                                                       | 1 | STANDARD DETAIL | 2023.04.21 | BATH HOB WITH TUB SUPPORT FRAME - DETAIL 01 | 3 of 3        |
|                                                                                                                      | 2 |                 |            |                                             | SCALE:        |
|                                                                                                                      |   |                 |            |                                             | 1:2           |
| © 2023. DO NOT SCALE DRAWINGS, USE FIGURED DIMENSIONS ONLY. ALL DISCREPANCIES TO BE REPORTED TO THE DRAFTING OFFICE. |   |                 |            | SERIES:                                     | CODE:         |
|                                                                                                                      |   |                 |            | W-WETA (WET AREAS)                          | W-WETA-BATH01 |